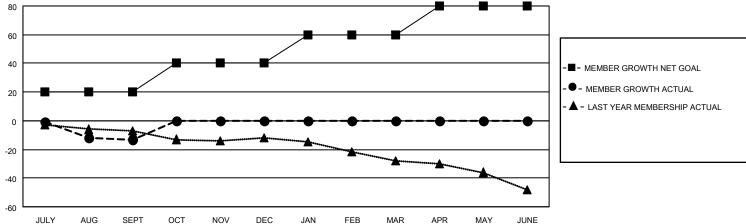

## District 202 J

| Clubs                 |               |           |               | Members               |                        |                         |                                                    |
|-----------------------|---------------|-----------|---------------|-----------------------|------------------------|-------------------------|----------------------------------------------------|
| RESULTS FOR 2021-2022 |               |           |               | RESULTS FOR 2021-2022 |                        |                         |                                                    |
| QUARTER               | NEW CLUB GOAL | NEW CLUBS | DROPPED CLUBS | QUARTER MEMI          | BER GROWTH NET<br>GOAL | MEMBER GROWTH<br>ACTUAL | DROPPED<br>MEMBERS ACTUAL<br>(including transfers) |
| JULY/AUG/SEPT         | 0             | 0         | 0             | JULY/AUG/SEPT         | 20                     | 17                      | 28                                                 |
| OCT/NOV/DEC           | 0             | 0         | 0             | OCT/NOV/DEC           | 20                     | 0                       | 0                                                  |
| JAN/FEB/MAR           | 0             | 0         | 0             | JAN/FEB/MAR           | 20                     | 0                       | 0                                                  |
| APR/MAY/JUNE          | 2             | 0         | 0             | APR/MAY/JUNE          | 20                     | 0                       | 0                                                  |